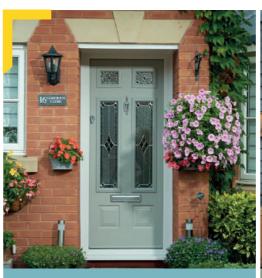

### Get The Look: Classic & Captivating

Come home to an entrance that's brimming with period charm, when you choose a door design from our timeless Classic Collection.

#### Glazing Style - Riviera

One of our most popular glazing styles, Riviera is a beautiful triple glazed design with a combination of bevels, lead and textured glass. Fill your hallway with natural light whilst still maintaining your privacy with this classic design.

#### **Colour - Pearl Grey**

Give your entrance a contemporary edge by opting for a Pearl Grey finish. The pastel tone of Pearl Grey will give your entrance a sophisticated and luxurious appeal.

#### **Hardware Accessories**

Graphite accessories from our Classic range of hardware complement the pastel hue of the Pearl Grey door colour. The traditional Urn Knocker is a popular choice alongside any of our Classic Door Styles.