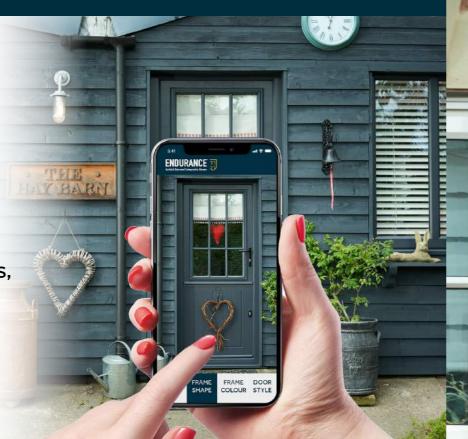

### Design the Door of your *Dreams*

Take the guess work out of creating your dream entrance with our innovative HomeView Door Designer.

Take a picture of your home and you'll be able to try our full range of different door designs, colours and glazing options to create a realistic vision of your finished entrance.

View our full range of door styles, colours, glazing and hardware accessories on our HomeView Door Designer

Visit endurancedoors.co.uk to find out more.

Designs inspired by the Georgian and Victorian eras. If you're looking to add some classic character to your home, this collection is your range of choice. Our realistic woodgrain effect skins mean your new Endurance Door will look authentically timber whilst being solid, secure and nearly maintenance free.