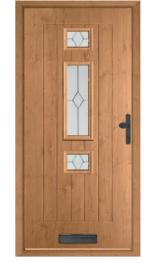

View our full range of door styles, colours, glazing and hardware accessories on our HomeView Door Designer

Visit endurancedoors.co.uk to find out more.

Designs inspired by the Georgian and Victorian eras. If you're looking to add some classic character to your home, this collection is your range of choice. Our realistic woodgrain effect skins mean your new Endurance Door will look authentically timber whilst being solid, secure and nearly maintenance free.

## The Classic Collection

Schwarz Braun

### **Bowmont**

Riviera / Rich Red

Cheviot

Fabian / Pearl Grey

Hope

Eiger Georgian

Satin / French Navy

**Monte Viso** 