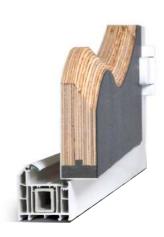

### **Solid Timber Core**

48mm thick cross laminated solid timber core makes the Endurance Door the most solid and secure on the market

### **PVCu Door Frame**

Our door frames are strong, secure and energy efficient. They are even made from environmentally friendly recycled plastic