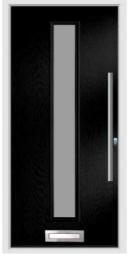

### **Get The Look:** Sophisticated Luxe

Alto

Virtue / Anthracite Grey

**Antero** 

Bullion / Golden Oak

**Bleaklow** 

Satin / Walnut

Ketu

### **Colour - Anthracite Grey**

Neutral greys and blacks are the ideal choice for your sophisticated Urban style entrance. The authentic woodgrain texture of an Endurance Door combined with an ultra modern grey will give your creation a high-end look.

**Finishing Touches** 

Stainless Steel Pull Handles and **Graphite coloured Door Accessories** from our Architectural Range are the ideal way to complete this sleek and stylish entrance.

View our Sophisticated Luxe Style Guide online. Scan this code with the camera on your Smartphone to get inspired now.