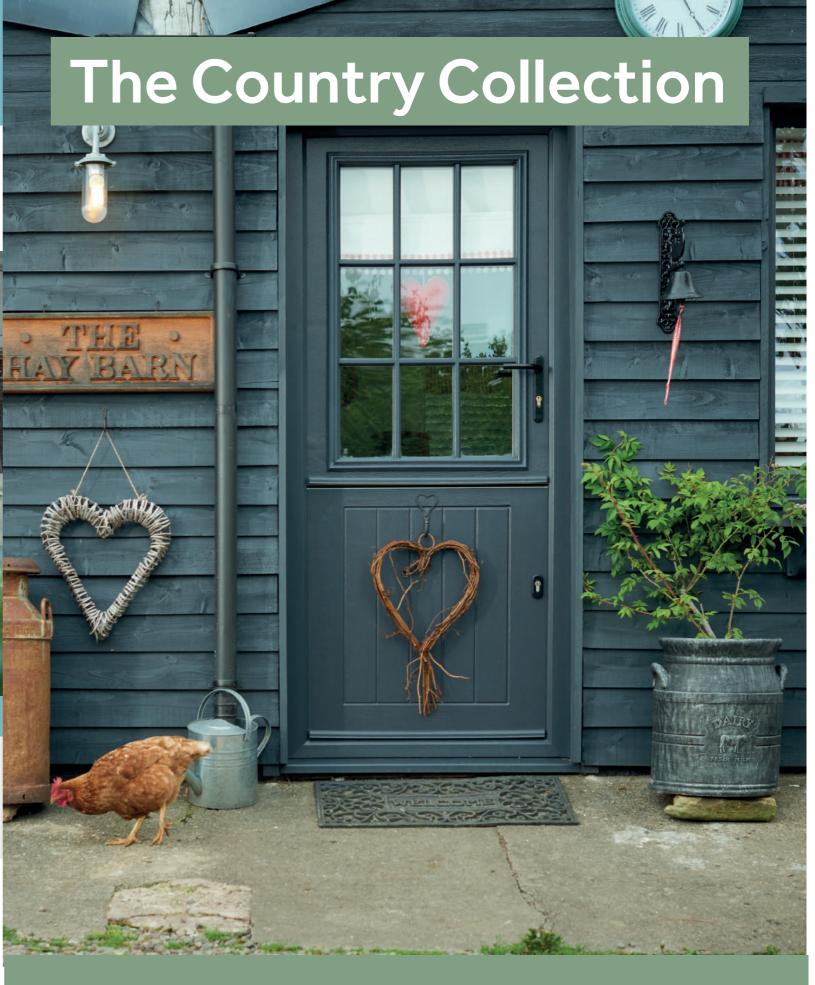

View our Classic & Captivating Style Guide online. Scan this code with the camera on your Smartphone to get inspired now.

Our Country Collection features a range of traditional shiplap styles that look fantastic in earthy tones such as Pebble or any of our woodgrain finishes. You can also create a statement entrance with Duck Egg or Chartwell Green. These doors are ideal for bringing a charming, heritage feel to your home.

### Get The Look: Modern Country Chic

Add rural charm with a modern twist to your home when you combine a new door from our Country Collection with your choice of our contemporary grey colours.

#### **Colour - Anthracite Grey**

One of our most popular colours, Anthracite Grey can be used to perfectly complement more traditional materials like galvanized steel planters or terracotta pots.

#### Glazing Style - Clear

By opting for clear glazing you can add a personal touch to your home. Try dressing your door with your choice of accessories or blinds.

#### **Finishing Touches**

Complete your look by adding accessories to complement your home. Here, galvanised steel pots and an old fashioned milk pail have been used to complete the look.

View our Modern Country Chic Style Guide online. Scan this code with the camera on your Smartphone to get inspired now.