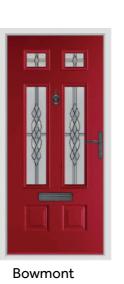

### **Bowmont**

Riviera / Rich Red

Cheviot

Fabian / Pearl Grey

Hope

Eiger Georgian

Satin / French Navy

**Monte Viso** 

# **Eye Catching Glazing**

OBSCURITY

Clarence Triple Glazed

Linear

Coombe

OBSCURITY

Bowmont

Fuji