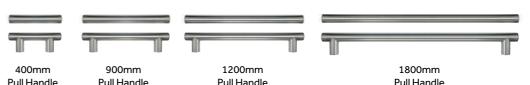

### STAINLESS STEEL PULL HANDLES & KNOBS

Available in 4 different sizes and supplied with a matching internal pull knob and escutcheon, they are a great choice for style-conscious homeowners.