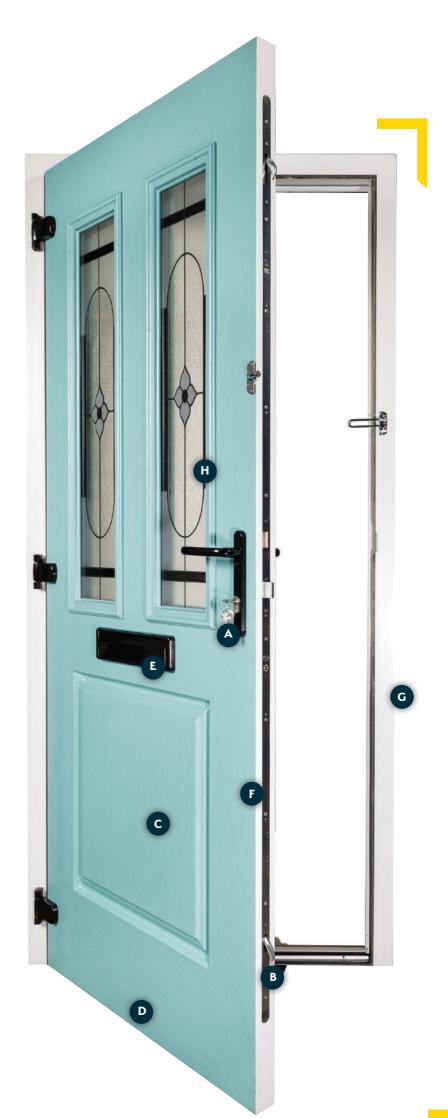

### Locking Cylinder A

Our standard locking cylinder is anti-pick, drill and bump with a sacrifical cut included with our High Security Upgrade

# High Security Multi-point Locking System

Our Locking System is tested to Secured By Design specified PAS 24 Security Standards

### **Solid Timber Core**

48mm thick cross laminated solid timber core makes the Endurance Door the most solid and secure on the market

### Moisture Barrier Strip

Our unique moisture barrier strip is concealed within the foot of the door preventing the Endurance Door from warping or swelling

### Hardware Accessories

Our Hardware Accessories have been rigorously tested to ensure their durability - so you can count on them to look great for years to come

### Hard Wearing Door Skin

CoolSkin® technology used to produce our door skins offers a realistic woodgrain texture whilst protecting against delamination, cracking, bowing or warping

### **PVCu Door Frame**

Our door frames are strong, secure and energy efficient. They are even made from environmentally friendly recycled plastic

# Thermally (f) Toughened Glazing

Our range of stylish decorative glazing has been thermally toughened, offering the best in security whilst also looking beautiful