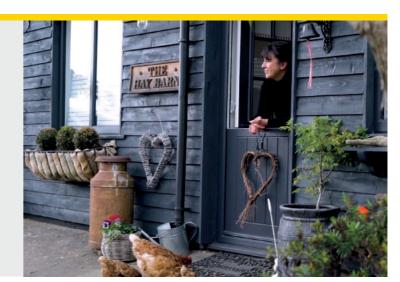

### **Stable Doors**

Many of our stylish door designs are also available as Stable Doors. Visit our HomeView Door Designer to add some rural charm to your home.

endurancedoors.co.uk

### Get The Look: Modern Country Chic

Add rural charm with a modern twist to your home when you combine a new door from our Country Collection with your choice of our contemporary grey colours.

#### **Colour - Anthracite Grey**

One of our most popular colours, Anthracite Grey can be used to perfectly complement more traditional materials like galvanized steel planters or terracotta pots.

#### Glazing Style - Clear

By opting for clear glazing you can add a personal touch to your home. Try dressing your door with your choice of accessories or blinds.

#### **Finishing Touches**

Complete your look by adding accessories to complement your home. Here, galvanised steel pots and an old fashioned milk pail have been used to complete the look.

View our Modern Country Chic Style Guide online. Scan this code with the camera on your Smartphone to get inspired now.