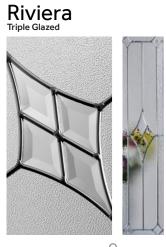

#### Glazing Style - Riviera

One of our most popular glazing styles, Riviera is a beautiful triple glazed design with a combination of bevels, lead and textured glass. Fill your hallway with natural light whilst still maintaining your privacy with this classic design.