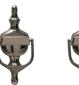

### **KNOCKERS**

Urn Knocker

Spy Urn

Knocker

Knocker

Spy Slimline Urn Knocker

### **KNOCKERS**

The Heritage bullring knocker is the final finishing touch to an elegant front door, and has the feel of durability and quality.