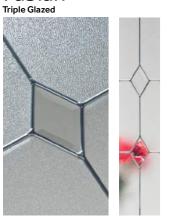

#### Glazing Style - Riviera

One of our most popular glazing styles, Riviera is a beautiful triple glazed design with a combination of bevels, lead and textured glass. Fill your hallway with natural light whilst still maintaining your privacy with this classic design.