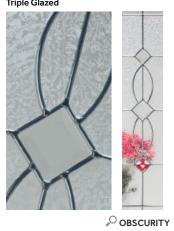

#### Glazing Style - Riviera

One of our most popular glazing styles, Riviera is a beautiful triple glazed design with a combination of bevels, lead and textured glass. Fill your hallway with natural light whilst still maintaining your privacy with this classic design.

# **Eye Catching Glazing**

OBSCURITY

Clarence Triple Glazed

Linear

Coombe

OBSCURITY

Bowmont

Fuji