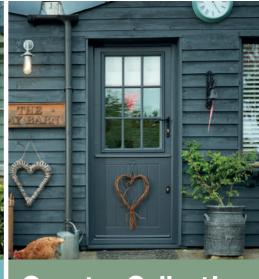

### Get The Look: Modern Country Chic

Add rural charm with a modern twist to your home when you combine a new door from our Country Collection with your choice of our contemporary grey colours.

#### **Colour - Anthracite Grey**

One of our most popular colours, Anthracite Grey can be used to perfectly complement more traditional materials like galvanized steel planters or terracotta pots.

#### Glazing Style - Clear

By opting for clear glazing you can add a personal touch to your home. Try dressing your door with your choice of accessories or blinds.

#### **Finishing Touches**

Complete your look by adding accessories to complement your home. Here, galvanised steel pots and an old fashioned milk pail have been used to complete the look.

View our Modern Country Chic Style Guide online. Scan this code with the camera on your Smartphone to get inspired now.