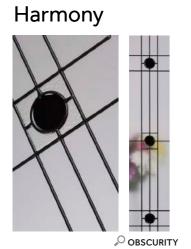

Chartwell Green

Mardale

Duck Egg

Nab

Harmony / Chartwell Green

**Rushmore** 

Graphite / Elephant Grey

**Sanford Georgian** 