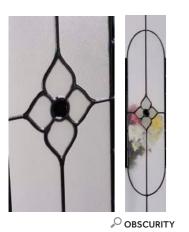

# **Eye Catching Glazing**

OBSCURITY

Clarence Triple Glazed

Linear

Coombe

OBSCURITY

Bowmont

Fuji