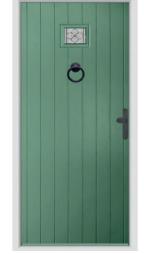

View our Classic & Captivating Style Guide online. Scan this code with the camera on your Smartphone to get inspired now.

Our Country Collection features a range of traditional shiplap styles that look fantastic in earthy tones such as Pebble or any of our woodgrain finishes. You can also create a statement entrance with Duck Egg or Chartwell Green. These doors are ideal for bringing a charming, heritage feel to your home.

# The Country Collection

**Abbott** 

Bullion / Walnut

Algas

Comete / Golden Oak

**Brecon** 

Racing Green

**Bredon** 

Chartwell Green

Mardale

Duck Egg

Nab

Harmony / Chartwell Green

**Rushmore** 

Graphite / Elephant Grey

**Sanford Georgian** 