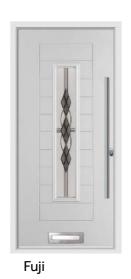

Clarence / Schwarz Braun

**Kuppe** 

Fuji

Riviera / Pearl Grey

Grasmoor

Raven Black

Satin / Golden Oak

Virtue / Pearl Grey

# **Eye Catching Glazing**

OBSCURITY

Clarence Triple Glazed

Linear

Coombe

OBSCURITY

Bowmont

Fuji