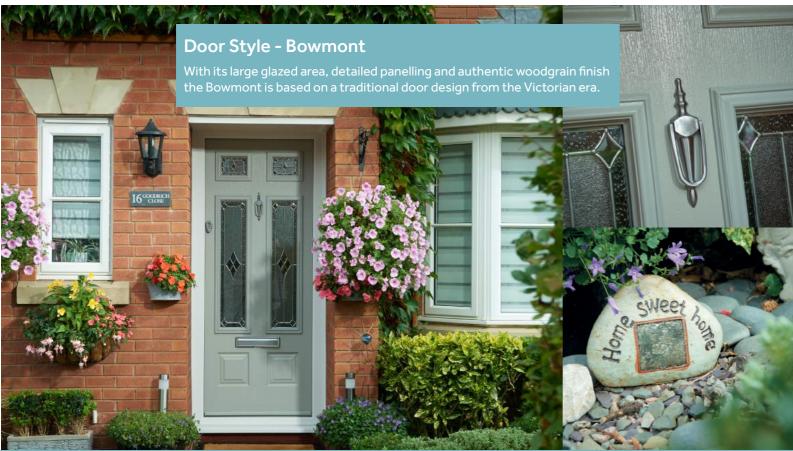

### **Bowmont**

Riviera / Rich Red

Cheviot

Fabian / Pearl Grey

Hope

Eiger Georgian

Satin / French Navy

**Monte Viso** 

#### Glazing Style - Riviera

One of our most popular glazing styles, Riviera is a beautiful triple glazed design with a combination of bevels, lead and textured glass. Fill your hallway with natural light whilst still maintaining your privacy with this classic design.

#### **Colour - Pearl Grey**

Give your entrance a contemporary edge by opting for a Pearl Grey finish. The pastel tone of Pearl Grey will give your entrance a sophisticated and luxurious appeal.

#### **Hardware Accessories**

Graphite accessories from our Classic range of hardware complement the pastel hue of the Pearl Grey door colour. The traditional Urn Knocker is a popular choice alongside any of our Classic Door Styles.