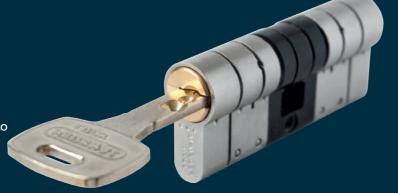

### At Endurance Doors, we believe everyone has the right to feel safe and secure in their own home.

That's why our doors can be upgraded with the Federal UCF Locking Cylinder from Brisant, one of the most secure locking cylinders in the UK.

The clever locking system of the Federal UCF knows when it's being attacked, with a hidden locking mechanism that automatically engages to stop would-be burglars in their tracks.

Lock snapping has become the preferred entry method for UK criminals and the Federal UCF Locking Cylinder has another trick up its sleeve to keep burglars at bay. A sacrificial cut is used so that when the burglar grabs the end of the cylinder, just the tip snaps off, leaving more metal in front of the central locking mechanism as protection.

Having been tested to Sold Secure 'Diamond Grade' standards, the Federal UCF Locking Cylinder has achieved a level of security that far surpasses other locking cylinders on the market.