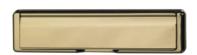

### **LETTERPLATE**

This high security weather sealed letterplate has an anti-snap flap, making it both stylish and secure.