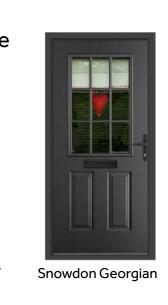

Elegance / Racing Green

Etna

Deco / Elephant Grey

Spring / Chartwell Green

Lingmell

Riviera / Duck Egg

Snowdon

Diamonte / French Navy

**Snowdon Georgian** 

Satin / Raven Black

Tate

Deco / Walnut

Comete / Rich Red