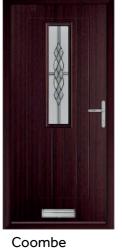

Satin / Irish Oak

Cleeve

Bullion / Cream

Coombe

Adina / Rosewood

Esk

Harmony / Irish Oak

Hallin

# **Eye Catching Glazing**

OBSCURITY

Clarence Triple Glazed

Linear

Coombe

OBSCURITY

Bowmont

Fuji