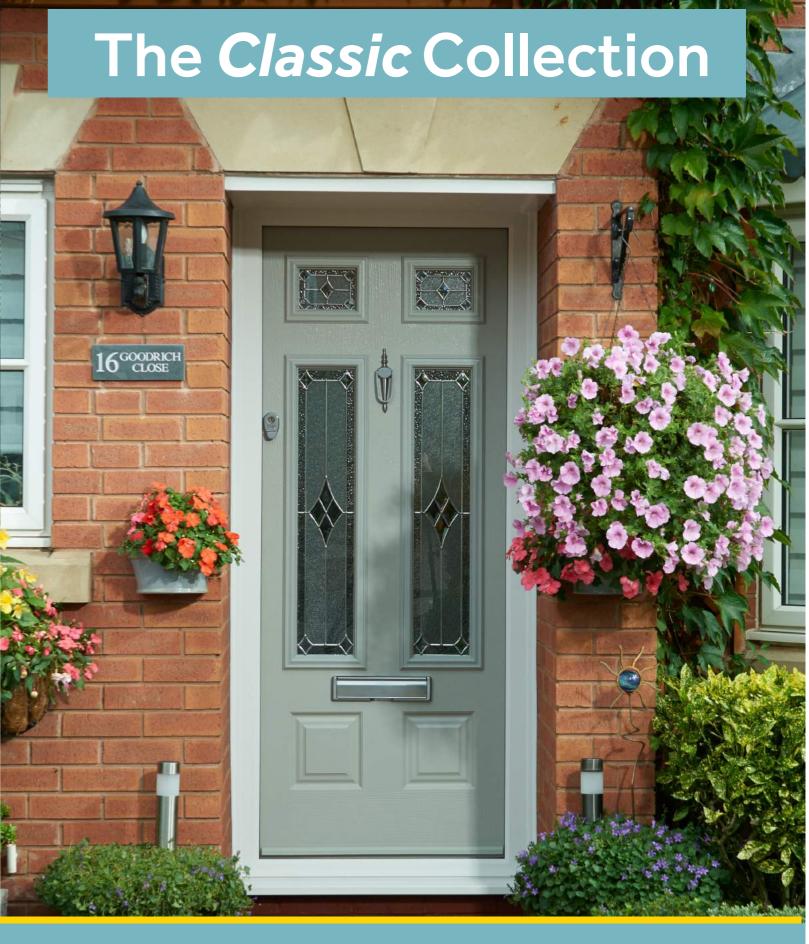

View our full range of door styles, colours, glazing and hardware accessories on our HomeView Door Designer

Visit endurancedoors.co.uk to find out more.

Designs inspired by the Georgian and Victorian eras. If you're looking to add some classic character to your home, this collection is your range of choice. Our realistic woodgrain effect skins mean your new Endurance Door will look authentically timber whilst being solid, secure and nearly maintenance free.

### Get The Look: Classic & Captivating

Come home to an entrance that's brimming with period charm, when you choose a door design from our timeless Classic Collection.

#### Glazing Style - Riviera

One of our most popular glazing styles, Riviera is a beautiful triple glazed design with a combination of bevels, lead and textured glass. Fill your hallway with natural light whilst still maintaining your privacy with this classic design.

#### **Colour - Pearl Grey**

Give your entrance a contemporary edge by opting for a Pearl Grey finish. The pastel tone of Pearl Grey will give your entrance a sophisticated and luxurious appeal.

#### **Hardware Accessories**

Graphite accessories from our Classic range of hardware complement the pastel hue of the Pearl Grey door colour. The traditional Urn Knocker is a popular choice alongside any of our Classic Door Styles.