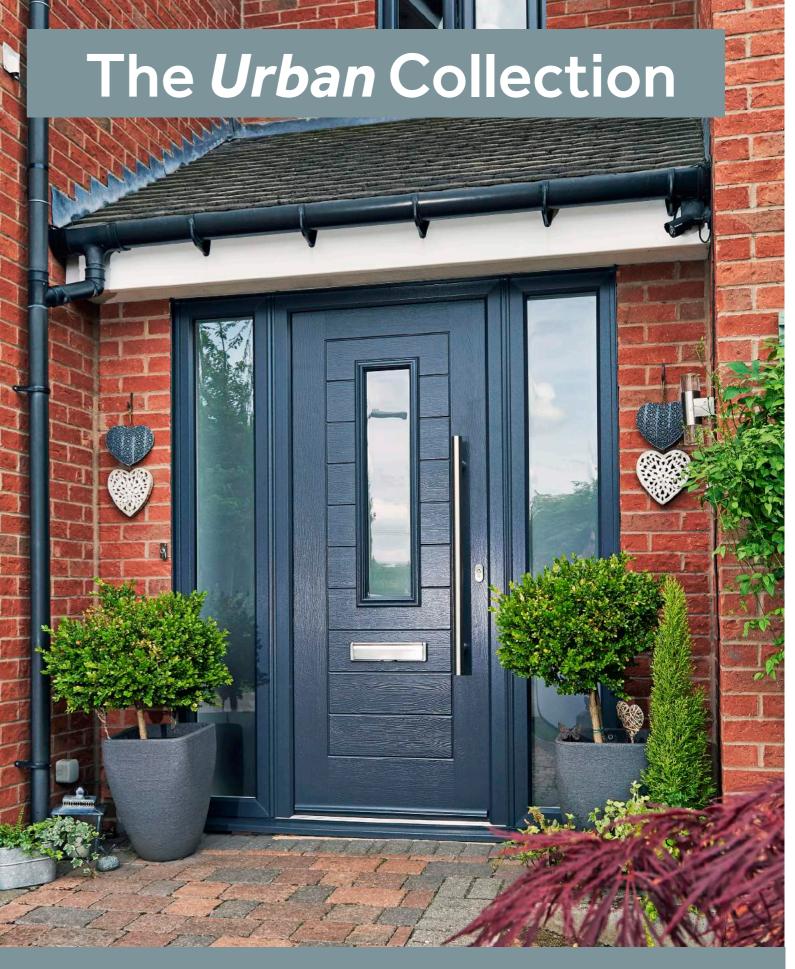

Lift your home into the 21st century with a contemporary door design from our Urban Collection. These doors feature clean lines and minimalistic styling to create an entrance that is both sleek and sophisticated. Complete the look by opting for a stainless steel pull handle from our range of Architectural Hardware Accessories.

## The *Urban* Collection

Kyo

Harmony / Schwarz Braun

Satin / Schwarz Braun

Mayon

Anthracite Grey

Pen

Satin / Raven Black

Make the right first impression with an entrance that oozes minimalist style. The clean lines of the door designs from our Urban Collection coupled with a neutral grey or black colour and metallic door furniture will add an ultra modern feel to your home.

### **Colour - Anthracite Grey**

Neutral greys and blacks are the ideal choice for your sophisticated Urban style entrance. The authentic woodgrain texture of an Endurance Door combined with an ultra modern grey will give your creation a high-end look.

**Finishing Touches** 

Stainless Steel Pull Handles and **Graphite coloured Door Accessories** from our Architectural Range are the ideal way to complete this sleek and stylish entrance.

View our Sophisticated Luxe Style Guide online. Scan this code with the camera on your Smartphone to get inspired now.