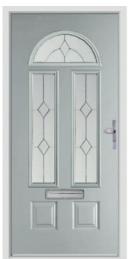

View our Classic & Captivating Style Guide online. Scan this code with the camera on your Smartphone to get inspired now.

Our Country Collection features a range of traditional shiplap styles that look fantastic in earthy tones such as Pebble or any of our woodgrain finishes. You can also create a statement entrance with Duck Egg or Chartwell Green. These doors are ideal for bringing a charming, heritage feel to your home.

# The Country Collection

**Abbott** 

Bullion / Walnut

Algas

Comete / Golden Oak

**Brecon** 

Racing Green

**Bredon** 

### Get The Look: Modern Country Chic

Add rural charm with a modern twist to your home when you combine a new door from our Country Collection with your choice of our contemporary grey colours.