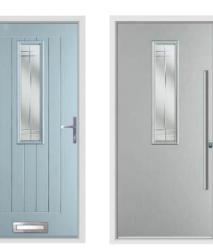

Lift your home into the 21st century with a contemporary door design from our Urban Collection. These doors feature clean lines and minimalistic styling to create an entrance that is both sleek and sophisticated. Complete the look by opting for a stainless steel pull handle from our range of Architectural Hardware Accessories.

Kyo

Harmony / Schwarz Braun

Satin / Schwarz Braun

Mayon

Anthracite Grey

Pen

Satin / Raven Black

Make the right first impression with an entrance that oozes minimalist style. The clean lines of the door designs from our Urban Collection coupled with a neutral grey or black colour and metallic door furniture will add an ultra modern feel to your home.