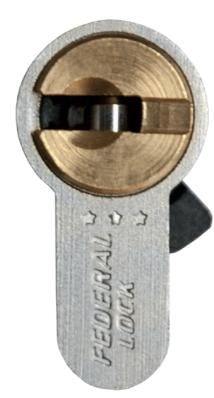

## FEDERAL UCF Cylinder ★★★

### At Endurance Doors, we believe everyone has the right to feel safe and secure in their own home.

That's why our doors can be upgraded with the Federal UCF Locking Cylinder from Brisant, one of the most secure locking cylinders in the UK.

The clever locking system of the Federal UCF knows when it's being attacked, with a hidden locking mechanism that automatically engages to stop would-be burglars in their tracks.

Lock snapping has become the preferred entry method for UK criminals and the Federal UCF Locking Cylinder has another trick up its sleeve to keep burglars at bay. A sacrificial cut is used so that when the burglar grabs the end of the cylinder, just the tip snaps off, leaving more metal in front of the central locking mechanism as protection.

Having been tested to Sold Secure 'Diamond Grade' standards, the Federal UCF Locking Cylinder has achieved a level of security that far surpasses other locking cylinders on the market.