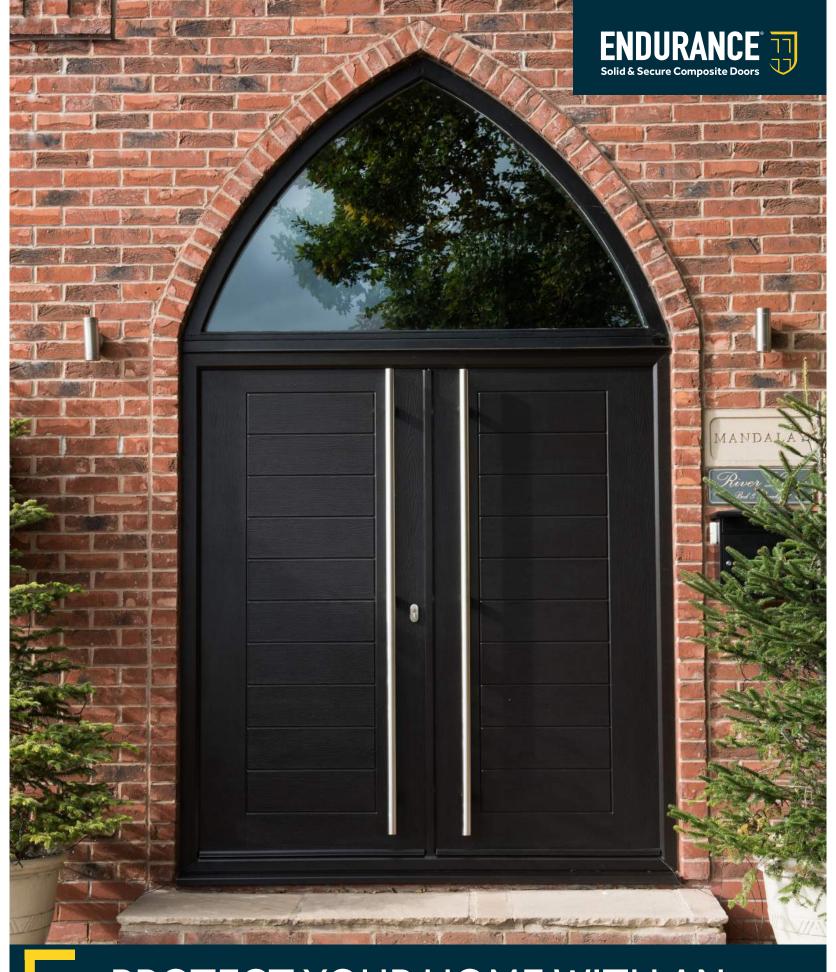

# PROTECT YOUR HOME WITH AN ENDURANCE DOOR

### Safety, Security & Style. It all starts with an

# Endurance Door.

Renowned for their strength and security, an **Endurance Door means** you'll enjoy peace of mind every time you turn your key.

The 48mm thick solid timber core of an Endurance Door is up to 10% thicker than other doors on the market, a difference you'll hear each time you close your door. Whilst other doors may click shut, the reassuring clunk of an Endurance Door lets you know that your home is both is safe and secure.